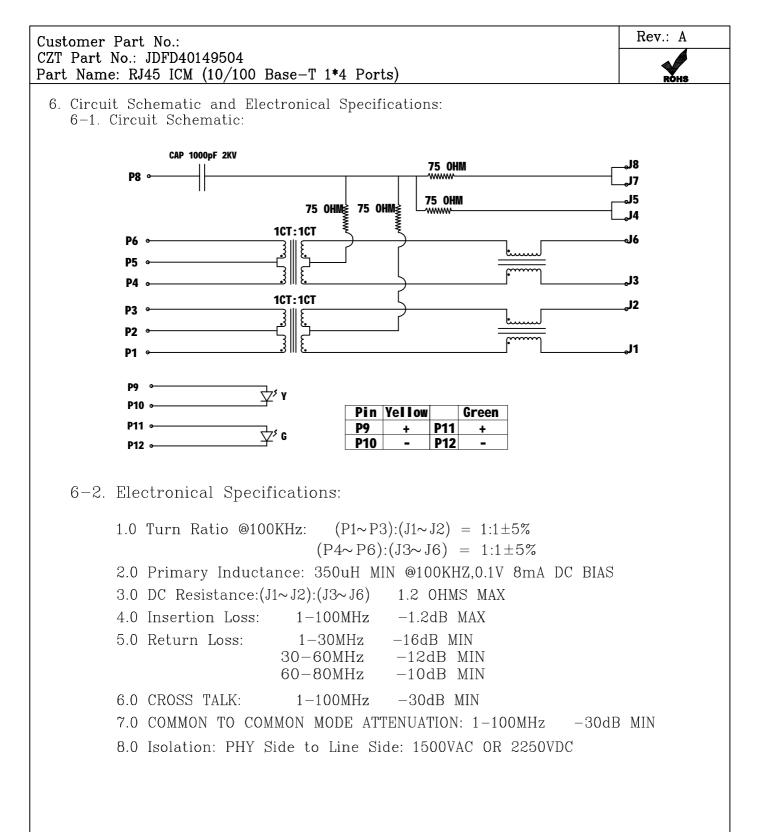

#### **CZT** SPECIFICATION FOR APPROVAL CUSTOMER\_\_\_\_\_ CUSTOMER'S PART NO.\_\_\_\_\_\_REV.\_\_\_\_ DESCRIPTION RJ45 ICM (10/100 Base-T 1\*4 Ports) CZT'S PART NO. JDFD40149504 REV. A CZT OLD P/N\_\_\_\_\_ ISSUE NO. 12B-283 ISSUE DATE Nov.26,2012 **APPROVED REJECTED: APPROVED UNDER** THE CONDITIONS: SuZhou Yihua Communicated Connector Co., Ltd. Add: No.1558, Linhu East Road, Foho New&Hi-tech industrial Development Zone Wujiang, Jiangsu, P.R.C. TEL:+86-512-82078810 FAX:+86-512-82078858 DongGuan Yihua Electronic Co., Ltd. Add: Yihua Holdings Industrial park, Cuntou district, Hu'men Town, TEL:+86-769-8624 0111 FAX:+86-769-8624 0238 1. Note: 2. This specification is the proprietary of Yihua Communicated Connector Co., Ltd. and is not allowed to be revealed to third party without any written approval. This specification is valid within 1 year before approval, and for any updated specification information required, please contact with CZT's sales window before order releases.