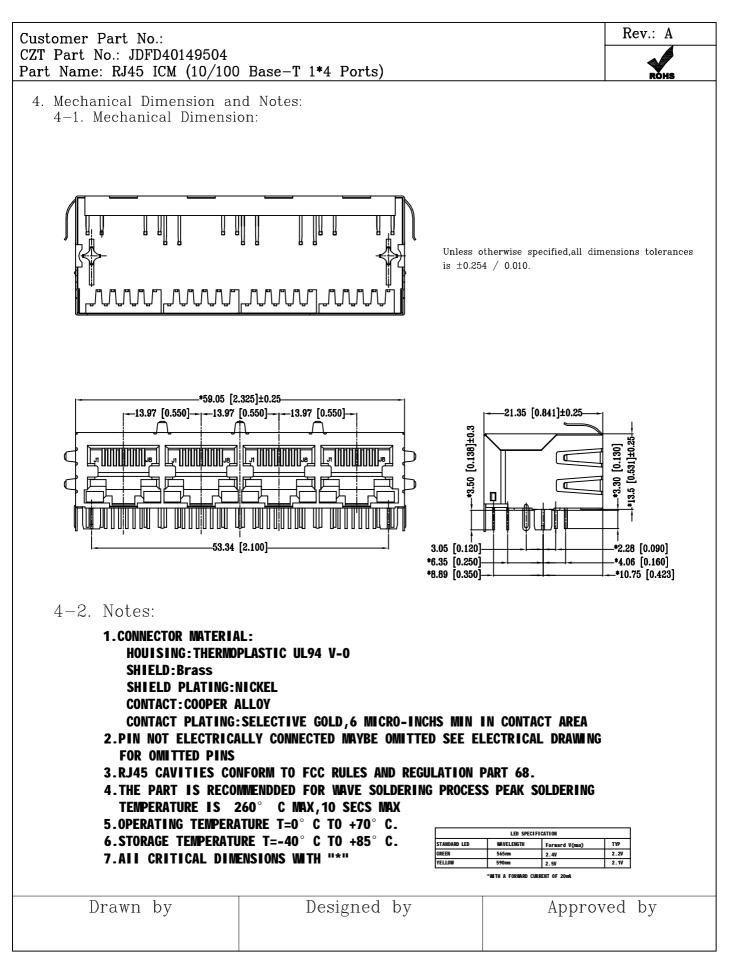

#### **CZT** SPECIFICATION FOR APPROVAL CUSTOMER\_\_\_\_\_ CUSTOMER'S PART NO.\_\_\_\_\_\_REV.\_\_\_\_ DESCRIPTION RJ45 ICM (10/100 Base-T 1\*4 Ports) CZT'S PART NO. JDFD40149504 REV. A CZT OLD P/N\_\_\_\_\_ ISSUE NO. 12B-283 ISSUE DATE Nov.26,2012 **APPROVED REJECTED: APPROVED UNDER** THE CONDITIONS: SuZhou Yihua Communicated Connector Co., Ltd. Add: No.1558, Linhu East Road, Foho New&Hi-tech industrial Development Zone Wujiang, Jiangsu, P.R.C. TEL:+86-512-82078810 FAX:+86-512-82078858 DongGuan Yihua Electronic Co., Ltd. Add: Yihua Holdings Industrial park, Cuntou district, Hu'men Town, TEL:+86-769-8624 0111 FAX:+86-769-8624 0238 1. Note: 2. This specification is the proprietary of Yihua Communicated Connector Co., Ltd. and is not allowed to be revealed to third party without any written approval. This specification is valid within 1 year before approval, and for any updated specification information required, please contact with CZT's sales window before order releases.