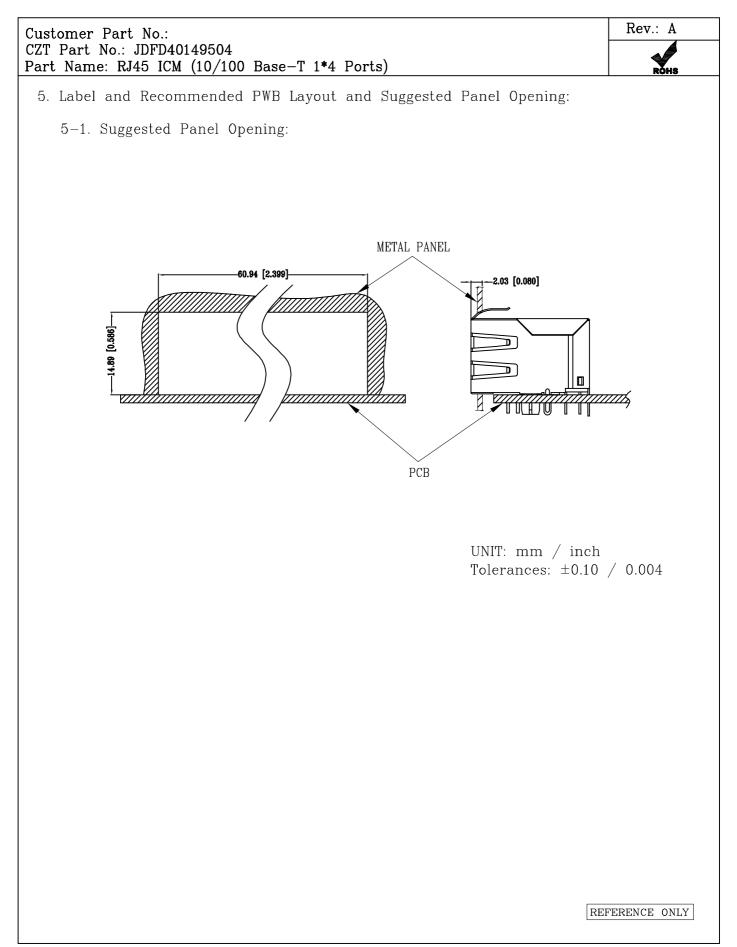

#### **CZT** SPECIFICATION FOR APPROVAL CUSTOMER\_\_\_\_\_ CUSTOMER'S PART NO.\_\_\_\_\_\_REV.\_\_\_\_ DESCRIPTION RJ45 ICM (10/100 Base-T 1\*4 Ports) CZT'S PART NO. JDFD40149504 REV. A CZT OLD P/N\_\_\_\_\_ ISSUE NO. 12B-283 ISSUE DATE Nov.26,2012 **APPROVED REJECTED: APPROVED UNDER** THE CONDITIONS: SuZhou Yihua Communicated Connector Co., Ltd. Add: No.1558, Linhu East Road, Foho New&Hi-tech industrial Development Zone Wujiang, Jiangsu, P.R.C. TEL:+86-512-82078810 FAX:+86-512-82078858 DongGuan Yihua Electronic Co., Ltd. Add: Yihua Holdings Industrial park, Cuntou district, Hu'men Town, TEL:+86-769-8624 0111 FAX:+86-769-8624 0238 1. Note: 2. This specification is the proprietary of Yihua Communicated Connector Co., Ltd. and is not allowed to be revealed to third party without any written approval. This specification is valid within 1 year before approval, and for any updated specification information required, please contact with CZT's sales window before order releases.