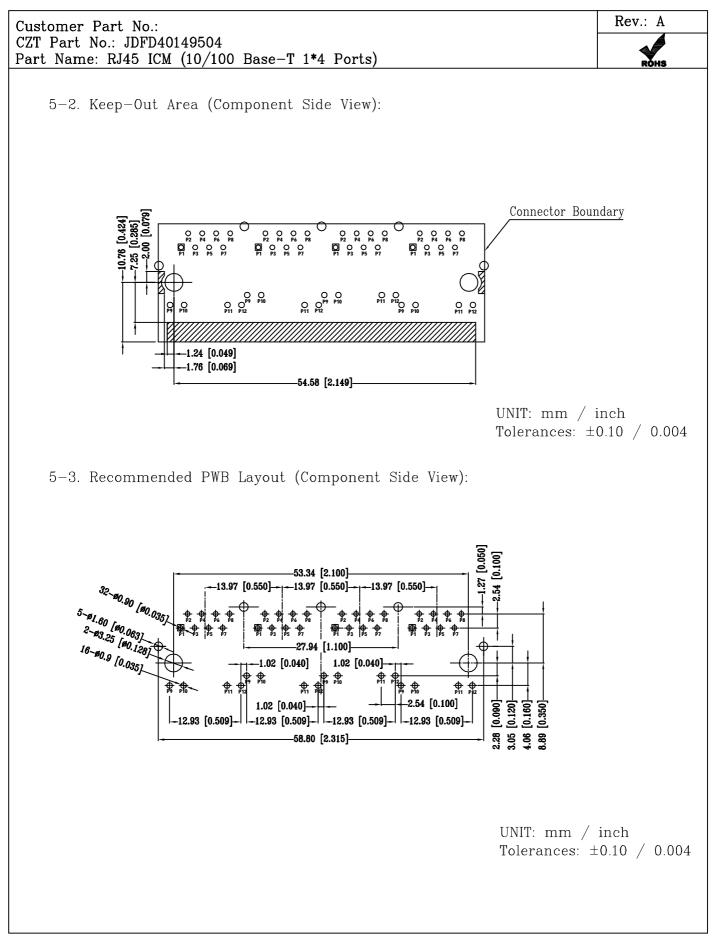

#### **CZT** SPECIFICATION FOR APPROVAL CUSTOMER\_\_\_\_\_ CUSTOMER'S PART NO.\_\_\_\_\_\_REV.\_\_\_\_ DESCRIPTION RJ45 ICM (10/100 Base-T 1\*4 Ports) CZT'S PART NO. JDFD40149504 REV. A CZT OLD P/N\_\_\_\_\_ ISSUE NO. 12B-283 ISSUE DATE Nov.26,2012 **APPROVED REJECTED: APPROVED UNDER** THE CONDITIONS: SuZhou Yihua Communicated Connector Co., Ltd. Add: No.1558, Linhu East Road, Foho New&Hi-tech industrial Development Zone Wujiang, Jiangsu, P.R.C. TEL:+86-512-82078810 FAX:+86-512-82078858 DongGuan Yihua Electronic Co., Ltd. Add: Yihua Holdings Industrial park, Cuntou district, Hu'men Town, TEL:+86-769-8624 0111 FAX:+86-769-8624 0238 1. Note: 2. This specification is the proprietary of Yihua Communicated Connector Co., Ltd. and is not allowed to be revealed to third party without any written approval. This specification is valid within 1 year before approval, and for any updated specification information required, please contact with CZT's sales window before order releases.